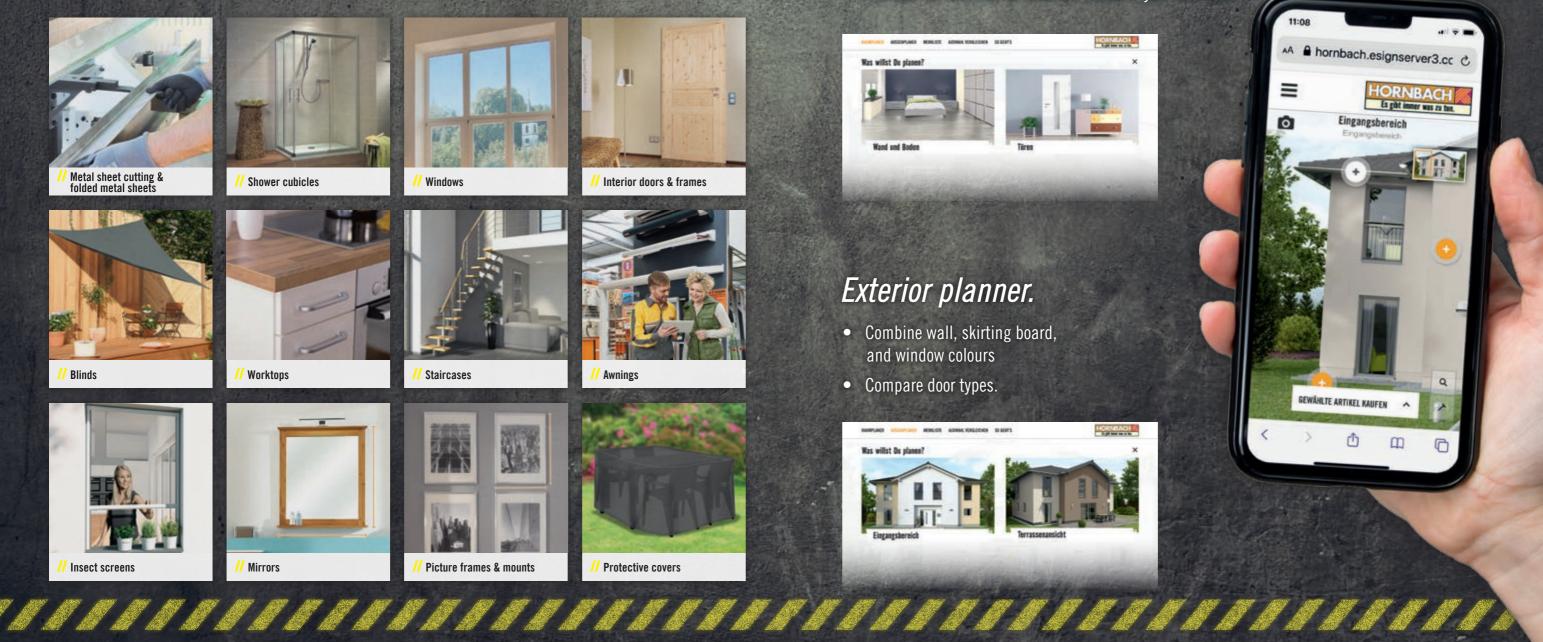

## Exterior planner.

- Combine wall, skirting board, and window colours
- Compare door types.

28

All information in the store and under hornbach.de/services

HORNBACH